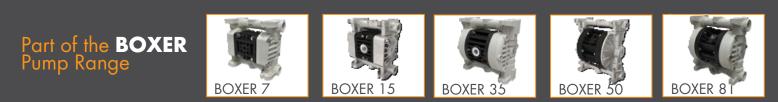

# BOXER AOD PUMP RANGE



#### AIR OPERATED DOUBLE DIAPHRAGM PUMPS



| SELF PRIMING                           |
|----------------------------------------|
| COD DRY OPERATION                      |
| COS ATEX ZONE 1 & 2 CERTIFICATION      |
| CCO IECEX CERTIFICATION                |
| ADJUSTABLE OPERATION SPEED             |
| COO STALL-PREVENTION PNEUMATIC CIRCUIT |



### COO BOXER AOD OVERVIEW

The Boxer range are air-operated double diaphragm volumetric pumps, ATEX - IECEx certified, constructed in Polypropylene or PVDF in the plastic version or in aluminum or AISI 316 L for the metal versions. Boxer pumps are ideal for pumping liquids with high apparent viscosity, even if containing suspended solids.

The Boxer series of pumps are self-priming, have dry run operation, and adjustable operating speed making them extremely versatile and suitable for continuous use.

The vast range of materials available for the parts in contact with the fluid, such as pump casings and manifolds, diaphragms, balls, ball seats and o-rings, makes them compatible with any type of fluid present on the market.

## What is an AOD pump?

An AOD pump is a type of positive disp