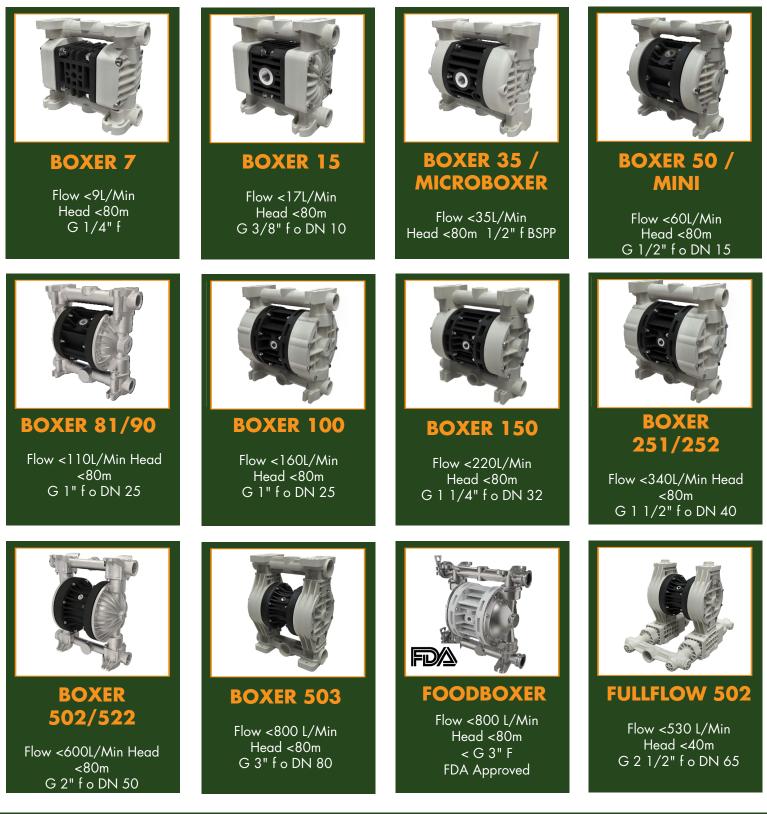

of fluid present on the market.

## What is an AOD pump?

An AOD pump is a type of positive displacement pump that uses compressed air to move fluids. It consists of two flexible diaphragms, connected by a central chamber, and driven by compressed air. When the air is applied to one side of the diaphragm, it flexes inward and pushes the fluid out of the pump. At the same time, the other diaphragm relaxes and allows fluid to enter the chamber. This alternating action creates a pumping action, allowing the AOD pump to move fluids efficiently.



Scan to see more of our Debem AOD Range

### AIR OPERATED DOUBLE DIAPHRAGM PUMPS



UK OFFICIAL DISTRIBUTOR

Tel: +44 (0)1425 627700 Email: info@crestpumps.co.uk www.crestpumps.co.uk





AIR OPERATED DOUBLE DIAPHRAGM PUMPS

## CCO BOXER AOD RANGE



### AIR OPERATED DOUBLE DIAPHRAGM PUMPS

Tel: +44 (0)1425 627700 Email: info@crestpumps.co.uk www.crestpumps.co.uk