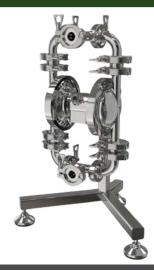

#### **CCO** AISIBOXER-01

#### **CCO** TECHNICAL SPECIFICATION

|                                            | AISIBOXER-01     |
|--------------------------------------------|------------------|
| Suction / delivery connections             | BS 4825 1" Clamp |
| Air Fitting                                | 3/8" f BSPP      |
| Max. Flow rate *                           | 100 l/min        |
| Max supply air pressure                    | 8 bar            |
| Max. Head *                                | 80 m             |
| Max negative suction head - dry running ** | 2.5m             |
| Max negative suction head - pump primed    | 9.5m             |
| Diameter Max suspended solids              | 5 mm             |