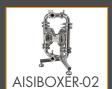

### **AISIBOXER AOD** PUMP RANGE



AIR OPERATED DOUBLE DIAPHRAGM PUMPS





RAPID EMPTYING SYSTEM

ATEX ZONE 1 & 2 CERTIFICATION

FDA COMPLIANT



Part of the AISIBOXER Pump Range







## **COO** AISIBOXER OVERVIEW

The AISIBOXER Line of volumetric pumps driven by compressed air, with double diaphragm are MOCA – ATEX – FDA certified. They are built in mechanically polished AISI 316 L with a surface finish of <0.8 µm.

The pumps are suitable for moving fluids in sectors such as the food and beverage and cosmetic industries. They constitute an optimal solution for the transport of liquids and fluids with high apparent viscosity, even in the presence of suspended solid parts.

The Rapid Emptying System of the AISIBOXER pumps allows the complete emptying of the pump from the fluid present inside the product chambers. The operation can be carried out comfortably by hand without the use of tools or particular equipment. The pump will thus be free of internal impurities and