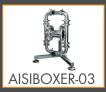

#### **CCO** TECHNICAL SPECIFICATION

|                                            | AISIBOXER-01     |
|--------------------------------------------|------------------|
| Suction / delivery connections             | BS 4825 1" Clamp |
| Air Fitting                                | 3/8" f BSPP      |
| Max. Flow rate *                           | 100 l/min        |
| Max supply air pressure                    | 8 bar            |
| Max. Head *                                | 80 m             |
| Max negative suction head - dry running ** | 2.5m             |
| Max negative suction head - pump primed    | 9.5m             |
| Diameter Max suspended solids              | 5 mm             |