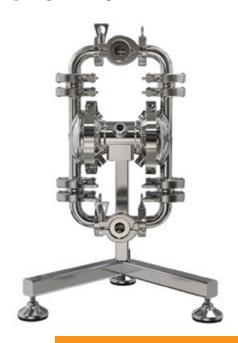

#### **CCO** AISIBOXER-01

#### **CCO** TECHNICAL SPECIFICATION

|                                            | AISIBOXER-01     |
|--------------------------------------------|------------------|
| Suction / delivery connections             | BS 4825 1" Clamp |
| Air Fitting                                | 3/8" f BSPP      |
| Max. Flow rate *                           | 100 l/min        |
| Max supply air pressure                    | 8 bar            |
| Max. Head *                                | 80 m             |
| Max negative suction head - dry running ** | 2.5m             |
| Max negative suction head - pump primed    | 9.5m             |
| Diameter Max suspended solids              | 5 mm             |