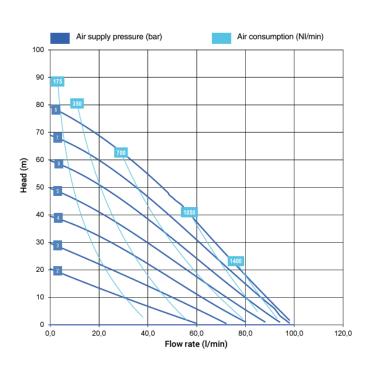

#### CCO INFORMATION

For more specific model curves, general arrangement drawings or exploded views of individual models, please visit

www.crestpumps.co.uk.

#### **CCO** TECHNICAL SPECIFICATION

|                                            | AISIBOXER-01     |
|--------------------------------------------|------------------|
| Suction / delivery connections             | BS 4825 1" Clamp |
| Air Fitting                                | 3/8" f BSPP      |
| Max. Flow rate *                           | 100 l/min        |
| Max supply air pressure                    | 8 bar            |
| Max. Head *                                | 80 m             |
| Max negative suction head - dry running ** | 2.5m             |
| Max negative suction head - pump primed    | 9.5m             |
| Diameter Max suspended solids              | 5 mm             |