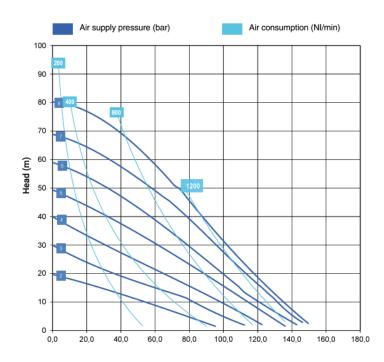

## CCO AISIBOXER-02

#### For more specific model curves, general arrangement drawings or exploded views of individual models, please visit

www.crestpumps.co.uk.

### CCO TECHNICAL SPECIFICATION

|                                            | AISIBOXER-02         |
|--------------------------------------------|----------------------|
| Suction / delivery connections             | BS 4825 1" 1/2 Clamp |
| Air Fitting                                | 3/8" f BSPP          |
| Max. Flow rate *                           | 160 l/min            |
| Max supply air pressure                    | 8 bar                |
| Max. Head *                                | 80 m                 |
| Max negative suction head - dry running ** | 2.5m                 |
| Max negative suction head - pump primed    | 9.5m                 |
| Diameter Max suspended solids              | 7 mm                 |