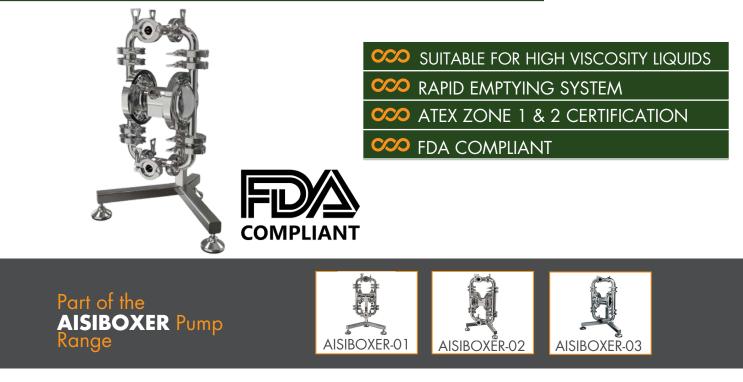

## CCO AISIBOXER OVERVIEW

The AISIBOXER Line of volumetric pumps driven by compressed air, with double diaphragm are MOCA – ATEX – FDA certified. They are built in mechanically polished AISI 316 L with a surface finish of <0.8 µm.

The pumps are suitable for moving fluids in sectors such as the food and beverage and cosmetic industries. They constitute an optimal solution for the transport of liquids and fluids with high apparent viscosity, even in the presence of suspended solid parts.

The Rapid Emptying System of the AISIBOXER pumps allows the complete emptying of the pump from the fluid present inside the product chambers. The operation can be carried out comfortably by hand without the use of tools or particular equipment. The pump will thus be free of internal impurities and ready to be washed and sanitized.

AISIBOXER pumps can be equipped with fluid ball valves with an eccentric design. Their construction form is unique in its kind and differs from normal ball valves as it allows the conveyance of fluids with large suspended solids. The eccentricity of the valve body prevents the ball from blocking during pumping operations. The balls are available in both AISI 316 and PTFE.