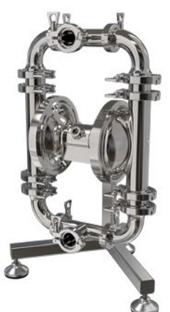

## CCO AISIBOXER-02

### CCO TECHNICAL SPECIFICATION

|                                            | AISIBOXER-02         |
|--------------------------------------------|----------------------|
| Suction / delivery connections             | BS 4825 1" 1/2 Clamp |
| Air Fitting                                | 3/8" f BSPP          |
| Max. Flow rate *                           | 160 l/min            |
| Max supply air pressure                    | 8 bar                |
| Max. Head *                                | 80 m                 |
| Max negative suction head - dry running ** | 2.5m                 |
| Max negative suction head - pump primed    | 9.5m                 |
| Diameter Max suspended solids              | 7 mm                 |