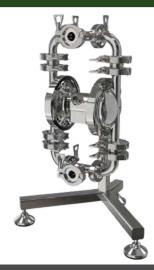

#### **CCO** AISIBOXER-03

#### **CCO** TECHNICAL SPECIFICATION

|                                            | AISIBOXER-03     |
|--------------------------------------------|------------------|
| Suction / delivery connections             | BS 4825 2" Clamp |
| Air Fitting                                | 1/2" f BSPP      |
| Max. Flow rate *                           | 340 l/min        |
| Max supply air pressure                    | 8 bar            |
| Max. Head *                                | 80 m             |
| Max negative suction head - dry running ** | 2.5m             |
| Max negative suction head - pump primed    | 9.5m             |
| Diameter Max suspended solids              | 15 mm            |