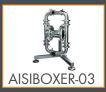

#### **CCO** AISIBOXER-03

#### **CCO** TECHNICAL SPECIFICATION

|                                            | AISIBOXER-03     |
|--------------------------------------------|------------------|
| Suction / delivery connections             | BS 4825 2" Clamp |
| Air Fitting                                | 1/2" f BSPP      |
| Max. Flow rate *                           | 340 l/min        |
| Max supply air pressure                    | 8 bar            |
| Max. Head *                                | 80 m             |
| Max negative suction head - dry running ** | 2.5m             |
| Max negative suction head - pump primed    | 9.5m             |
| Diameter Max suspended solids              | 15 mm            |