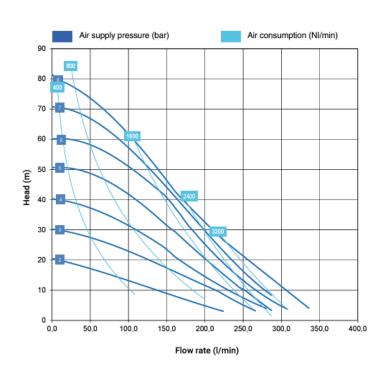

#### **CCO** TECHNICAL SPECIFICATION

|                                            | AISIBOXER-03     |
|--------------------------------------------|------------------|
| Suction / delivery connections             | BS 4825 2" Clamp |
| Air Fitting                                | 1/2" f BSPP      |
| Max. Flow rate *                           | 340 l/min        |
| Max supply air pressure                    | 8 bar            |
| Max. Head *                                | 80 m             |
| Max negative suction head - dry running ** | 2.5m             |
| Max negative suction head - pump primed    | 9.5m             |
| Diameter Max suspended solids              | 15 mm            |