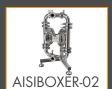

### **AISIBOXER AOD** PUMP RANGE

AIR OPERATED DOUBLE DIAPHRAGM PUMPS

RAPID EMPTYING SYSTEM

ATEX ZONE 1 & 2 CERTIFICATION

FDA COMPLIANT

Part of the AISIBOXER Pump Range

## **COO** AISIBOXER OVERVIEW

The AISIBOXER Line of volumetric pumps driven by compressed air, with double diaphragm are MOCA – ATEX – FDA certified. They are built in mechanically polished AISI 316 L with a surface finish of <0.8 µm.