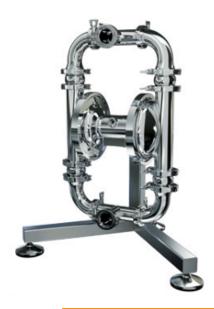

#### **CCO** AISIBOXER-03

#### **CCO** TECHNICAL SPECIFICATION

|                                            | AISIBOXER-03     |
|--------------------------------------------|------------------|
| Suction / delivery connections             | BS 4825 2" Clamp |
| Air Fitting                                | 1/2" f BSPP      |
| Max. Flow rate *                           | 340 l/min        |
| Max supply air pressure                    | 8 bar            |
| Max. Head *                                | 80 m             |
| Max negative suction head - dry running ** | 2.5m             |
| Max negative suction head - pump primed    | 9.5m             |
| Diameter Max suspended solids              | 15 mm            |