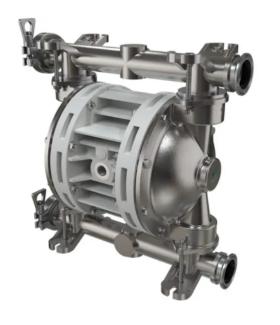

## FOODBOXER OVERVIEW

The Foodboxer range are positive displacement pumps operated by compressed air, with double diaphragm. They are suitable for handling fluids with high apparent viscosity and demanding applications, even in the presence of suspended solid parts.

The Foodboxers are extremely versatile pumps, they are self priming with dry operation and have an adjustable operating speed.

ATEX - IECEx certified, FDA Complient and built in AISI316 / AISI316 L.

Scan to see more of our Debem AOD Range

### CCO FOODBOXER 100

- \*The performances indicated refer to pumps primed (with water fluid at 20°C) at zero head and vary depending on the composition materials.
- \*\* Attention: average values of different configurations of ball materials and ball seats.