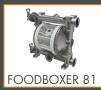

## FOODBOXER OVERVIEW

The Foodboxer range are positive displacement pumps operated by compressed air, with double diaphragm. They are suitable for handling fluids with high apparent viscosity and demanding applications, even in the presence of suspended solid parts.

The Foodboxers are extremely versatile pumps, they are self priming with dry operation and have an adjustable operating speed.

ATEX - IECEx certified, FDA Complient and built in AISI316 / AISI316 L.

Scan to see more of our Debem AOD Range