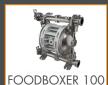

### CCO FOODBOXER 100

- \*The performances indicated refer to pumps primed (with water fluid at 20°C) at zero head and vary depending on the composition materials.
- \*\* Attention: average values of different configurations of ball materials and ball seats.

#### **CCO** TECHNICAL SPECIFICATION

|                                                   | FOODBOXER 100            |
|---------------------------------------------------|--------------------------|
| Suction / delivery connections                    | 1" 1/2 clamp connections |
| Air Connection                                    | G 3/8" f                 |
| Max. Flow rate                                    | 160 l/min                |
| Max supply air pressure                           | 8 bar                    |
| Max. Head                                         | 80 m                     |
| Max suction from negative head - dry              | 4m                       |
| Max suction from negative head - with pump primed | 9.5m                     |
| Max diameter of suspended solids                  | 4mm                      |
| Noise                                             | 75dB                     |
| Volume per stroke                                 | 222cc                    |