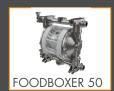

## FOODBOXER OVERVIEW

The Foodboxer range are positive displacement pumps operated by compressed air, with double diaphragm. They are suitable for handling fluids with high apparent viscosity and demanding applications, even in the presence of suspended solid parts.

The Foodboxers are extremely versatile pumps, they are self priming with dry operation and have an adjustable operating speed.

ATEX - IECEx certified, FDA Complient and built in AISI316 / AISI316 L.

Scan to see more of our Debem AOD Range