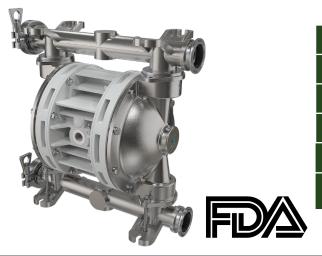

## FOODBOXER OVERVIEW

The Foodboxer range are positive displacement pumps operated by compressed air, with double diaphragm. They are suitable for handling fluids with high apparent viscosity and demanding applications, even in the presence of suspended solid parts.

The Foodboxers are extremely versatile pumps, they are self priming with dry operation and have an adjustable operating speed.

ATEX - IECEx certified, FDA Complient and built in AISI316 / AISI316 L.

Scan to see more of our Debem AOD Range

### CCO FOODBOXER 100

- \*The performances indicated refer to pumps primed (with water fluid at 20°C) at zero head and vary depending on the composition materials.
- \*\* Attention: average values of different configurations of ball materials and ball seats.

#### **CCO** TECHNICAL SPECIFICATION

|                                                   | FOODBOXER 100            |
|---------------------------------------------------|--------------------------|
| Suction / delivery connections                    | 1" 1/2 clamp connections |
| Air Connection                                    | G 3/8" f                 |
| Max. Flow rate                                    | 160 l/min                |
| Max supply air pressure                           | 8 bar                    |
| Max. Head                                         | 80 m                     |
| Max suction from negative head - dry              | 4m                       |
| Max suction from negative head - with pump primed | 9.5m                     |
| Max diameter of suspended solids                  | 4mm                      |
| Noise                                             | 75dB                     |
| Volume per stroke                                 | 222cc                    |