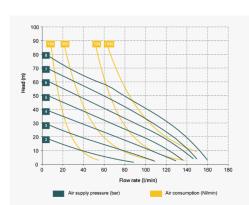

### CCO FOODBOXER 100

- \*The performances indicated refer to pumps primed (with water fluid at 20°C) at zero head and vary depending on the composition materials.
- \*\* Attention: average values of different configurations of ball materials and ball seats.

#### **CCO** TECHNICAL SPECIFICATION

|                                                   | FOODBOXER 100            |
|---------------------------------------------------|--------------------------|
| Suction / delivery connections                    | 1" 1/2 clamp connections |
| Air Connection                                    | G 3/8" f                 |
| Max. Flow rate                                    | 160 l/min                |
| Max supply air pressure                           | 8 bar                    |
| Max. Head                                         | 80 m                     |
| Max suction from negative head - dry              | 4m                       |
| Max suction from negative head - with pump primed | 9.5m                     |
| Max diameter of suspended solids                  | 4mm                      |
| Noise                                             | 75dB                     |
| Volume per stroke                                 | 222cc                    |