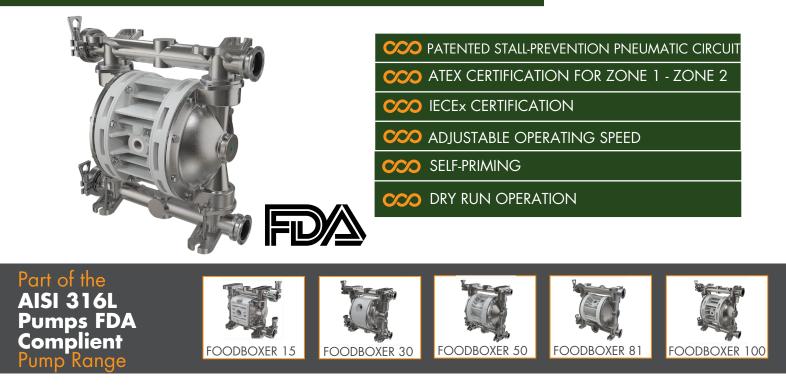

# COO FOODBOXER OVERVIEW

The Foodboxer range are positive displacement pumps operated by compressed air, with double diaphragm. They are suitable for handling fluids with high apparent viscosity and demanding applications, even in the presence of suspended solid parts.

The Foodboxers are extremely versatile pumps, they are self priming with dry operation and have an adjustable operating speed.

ATEX - IECEx certified, FDA Complient and built in AISI316 / AISI316 L.

Scan to see more of our Debem AOD Range