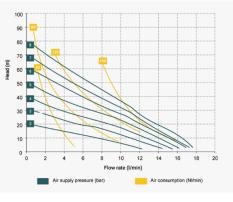

## **COO** FOODBOXER 15

\* The performances indicated refer to pumps primed (with water fluid at 20°C) at zero head and vary depending on the composition materials.

\*\* Attention: average values of different configurations of ball materials and ball seats.

### CCO TECHNICAL SPECIFICATION

|                                                   | FOODBOXER 15            |
|---------------------------------------------------|-------------------------|
| Suction / delivery connections                    | 3/4 " clamp connections |
| Air Connection                                    | G 3/8" f                |
| Max. Flow rate                                    | 17 l/min                |
| Max supply air pressure                           | 8 bar                   |
| Max. Head                                         | 80 m                    |
| Max suction from negative head - dry              | 3m                      |
| Max suction from negative head - with pump primed | 9.5m                    |
| Max diameter of suspended solids                  | 0.5mm                   |
| Noise                                             | 65dB                    |
| Volume per stroke                                 | 10.3cc                  |