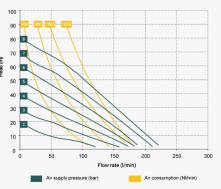

#### **CCO** TECHNICAL SPECIFICATION

|                                                   | FOODBOXER 150                 |
|---------------------------------------------------|-------------------------------|
| Suction / delivery connections                    | 1"1/4 clamp (ISO) connections |
| Air Connection                                    | G 1/2" f                      |
| Max. Flow rate                                    | 220 l/min                     |
| Max supply air pressure                           | 8 bar                         |
| Max. Head                                         | 80 m                          |
| Max suction from negative head - dry              | 4m                            |
| Max suction from negative head - with pump primed | 9.5m                          |
| Max diameter of suspended solids                  | 5mm                           |
| Noise                                             | 75dB                          |
| Volume per stroke                                 | 340cc                         |