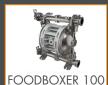

## FOODBOXER OVERVIEW

The Foodboxer range are positive displacement pumps operated by compressed air, with double diaphragm. They are suitable for handling fluids with high apparent viscosity and demanding applications, even in the presence of suspended solid parts.

The Foodboxers are extremely versatile pumps, they are self priming with dry operation and have an adjustable operating speed.

ATEX - IECEx certified, FDA Complient and built in AISI316 / AISI316 L.

Scan to see more of our Debem AOD Range