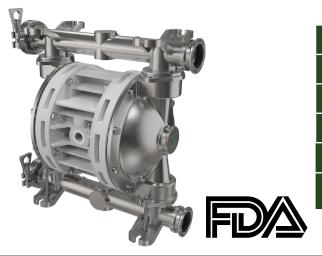

## FOODBOXER OVERVIEW

The Foodboxer range are positive displacement pumps operated by compressed air, with double diaphragm. They are suitable for handling fluids with high apparent viscosity and demanding applications, even in the presence of suspended solid parts.

The Foodboxers are extremely versatile pumps, they are self priming with dry operation and have an adjustable operating speed.

ATEX - IECEx certified, FDA Complient and built in AISI316 / AISI316 L.

Scan to see more of our Debem AOD Range