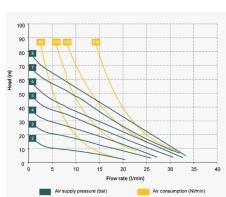

### CCO FOODBOXER 30

- \*The performances indicated refer to pumps primed (with water fluid at 20°C) at zero head and vary depending on the composition materials.
- \*\* Attention: average values of different configurations of ball materials and ball seats.

#### **CCO** TECHNICAL SPECIFICATION

|                                                   | FOODBOXER 30                |
|---------------------------------------------------|-----------------------------|
| Suction / delivery connections                    | 3/4 " - 1"clamp connections |
| Air Connection                                    | G 1/4" f                    |
| Max. Flow rate                                    | 35 l/min                    |
| Max supply air pressure                           | 8 bar                       |
| Max. Head                                         | 80 m                        |
| Max suction from negative head - dry              | 4m                          |
| Max suction from negative head - with pump primed | 9.5m                        |
| Max diameter of suspended solids                  | 2mm                         |
| Noise                                             | 65dB                        |
| Volume per stroke                                 | 30cc                        |