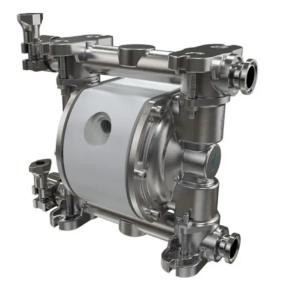

## FOODBOXER OVERVIEW

The Foodboxer range are positive displacement pumps operated by compressed air, with double diaphragm. They are suitable for handling fluids with high apparent viscosity and demanding applications, even in the presence of suspended solid parts.

The Foodboxers are extremely versatile pumps, they are self priming with dry operation and have an adjustable operating speed.

ATEX - IECEx certified, FDA Complient and built in AISI316 / AISI316 L.

Scan to see more of our Debem AOD Range