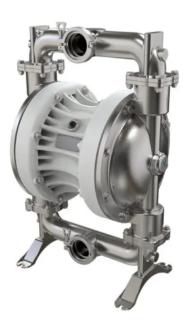

## **COO** FOODBOXER 502

\* The performances indicated refer to pumps primed (with water fluid at 20°C) at zero head and vary depending on the composition materials.

\*\* Attention: average values of different configurations of ball materials and ball seats.

### CCO TECHNICAL SPECIFICATION

|                                                   | FOODBOXER 502            |
|---------------------------------------------------|--------------------------|
| Suction / delivery connections                    | 2" 1/2 clamp connections |
| Air Connection                                    | G 1/2" f                 |
| Max. Flow rate                                    | 600 l/min                |
| Max supply air pressure                           | 8 bar                    |
| Max. Head                                         | 80 m                     |
| Max suction from negative head - dry              | 5m                       |
| Max suction from negative head - with pump primed | 9.5m                     |
| Max diameter of suspended solids                  | 8mm                      |
| Noise                                             | 80dB                     |
| Volume per stroke                                 | 1825cc                   |