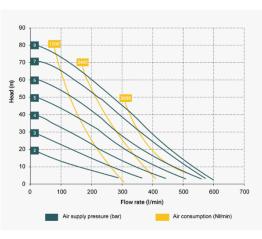

## **COO** FOODBOXER 502

\* The performances indicated refer to pumps primed (with water fluid at 20°C) at zero head and vary depending on the composition materials.

\*\* Attention: average values of different configurations of ball materials and ball seats.

### CCO TECHNICAL SPECIFICATION

|                                                   | FOODBOXER 502            |
|---------------------------------------------------|--------------------------|
| Suction / delivery connections                    | 2" 1/2 clamp connections |
| Air Connection                                    | G 1/2" f                 |
| Max. Flow rate                                    | 600 l/min                |
| Max supply air pressure                           | 8 bar                    |
| Max. Head                                         | 80 m                     |
| Max suction from negative head - dry              | 5m                       |
| Max suction from negative head - with pump primed | 9.5m                     |
| Max diameter of suspended solids                  | 8mm                      |
| Noise                                             | 80dB                     |
| Volume per stroke                                 | 1825cc                   |