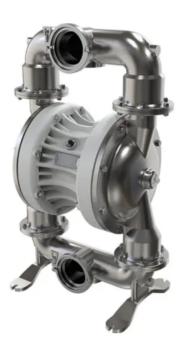

## **COO** FOODBOXER 503

Head / Flow rate guaranteed according to ISO 9906

\* The performances indicated refer to pumps primed (with water fluid at 20°C) at zero head and vary depending on the composition materials.