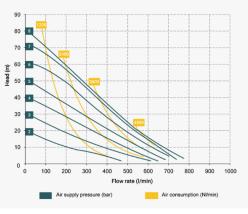

## **COO** FOODBOXER 503

Head / Flow rate guaranteed according to ISO 9906

\* The performances indicated refer to pumps primed (with water fluid at 20°C) at zero head and vary depending on the composition materials.

\*\* Attention: average values of different configurations of ball materials and ball seats.