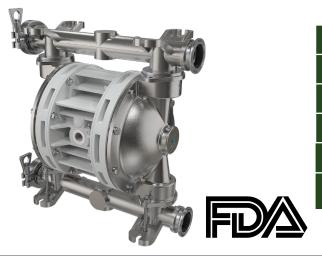

## FOODBOXER OVERVIEW

The Foodboxer range are positive displacement pumps operated by compressed air, with double diaphragm. They are suitable for handling fluids with high apparent viscosity and demanding applications, even in the presence of suspended solid parts.

The Foodboxers are extremely versatile pumps, they are self priming with dry operation and have an adjustable operating speed.

ATEX - IECEx certified, FDA Complient and built in AISI316 / AISI316 L.

Scan to see more of our Debem AOD Range

### **COO** FOODBOXER 50

- \* The performances indicated refer to pumps primed (with water fluid at 20°C) at zero head and vary depending on the composition materials.
- \*\* Attention: average values of different configurations of ball materials and ball seats.

#### **CCO** TECHNICAL SPECIFICATION

|                                                   | FOODBOXER 50            |
|---------------------------------------------------|-------------------------|
| Suction / delivery connections                    | 3/4 " clamp connections |
| Air Connection                                    | G 3/8" f                |
| Max. Flow rate                                    | 60 l/min                |
| Max supply air pressure                           | 8 bar                   |
| Max. Head                                         | 80 m                    |
| Max suction from negative head - dry              | 4m                      |
| Max suction from negative head - with pump primed | 9.5m                    |
| Max diameter of suspended solids                  | 4mm                     |
| Noise                                             | 70dB                    |
| Volume per stroke                                 | 67cc                    |