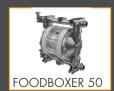

### **COO** FOODBOXER 50

- \* The performances indicated refer to pumps primed (with water fluid at 20°C) at zero head and vary depending on the composition materials.
- \*\* Attention: average values of different configurations of ball materials and ball seats.

#### **CCO** TECHNICAL SPECIFICATION

|                                                   | FOODBOXER 50            |
|---------------------------------------------------|-------------------------|
| Suction / delivery connections                    | 3/4 " clamp connections |
| Air Connection                                    | G 3/8" f                |
| Max. Flow rate                                    | 60 l/min                |
| Max supply air pressure                           | 8 bar                   |
| Max. Head                                         | 80 m                    |
| Max suction from negative head - dry              | 4m                      |
| Max suction from negative head - with pump primed | 9.5m                    |
| Max diameter of suspended solids                  | 4mm                     |
| Noise                                             | 70dB                    |
| Volume per stroke                                 | 67cc                    |