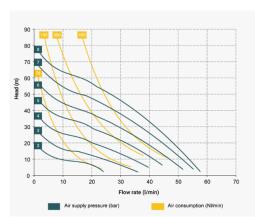

### **COO** FOODBOXER 50

- \* The performances indicated refer to pumps primed (with water fluid at 20°C) at zero head and vary depending on the composition materials.
- \*\* Attention: average values of different configurations of ball materials and ball seats.

#### **CCO** TECHNICAL SPECIFICATION

|                                                   | FOODBOXER 50            |
|---------------------------------------------------|-------------------------|
| Suction / delivery connections                    | 3/4 " clamp connections |
| Air Connection                                    | G 3/8" f                |
| Max. Flow rate                                    | 60 l/min                |
| Max supply air pressure                           | 8 bar                   |
| Max. Head                                         | 80 m                    |
| Max suction from negative head - dry              | 4m                      |
| Max suction from negative head - with pump primed | 9.5m                    |
| Max diameter of suspended solids                  | 4mm                     |
| Noise                                             | 70dB                    |
| Volume per stroke                                 | 67cc                    |