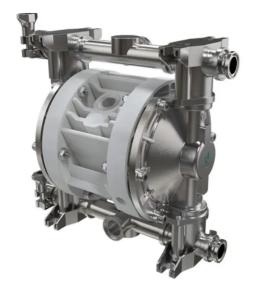

## FOODBOXER OVERVIEW

The Foodboxer range are positive displacement pumps operated by compressed air, with double diaphragm. They are suitable for handling fluids with high apparent viscosity and demanding applications, even in the presence of suspended solid parts.

### **COO** FOODBOXER 50

- \* The performances indicated refer to pumps primed (with water fluid at 20°C) at zero head and vary depending on the composition materials.
- \*\* Attention: average values of different configurations of ball materials and ball seats.