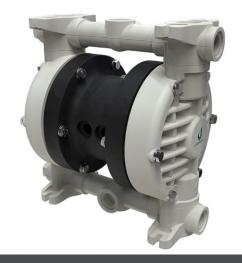

## REMOTE CONTROL AOD PUMP RANGE

AIR OPERATED DOUBLE DIAPHRAGM PUMPS

IDEAL FOR PUMPING HIGH VISCOSITY LIQUID

ATEX ZONE 1 & 2 CERTIFICATION

IECEX CERTIFICATION

CONTROLLED REMOTELY

Part of the REMOTE CONTROL AOD Pump Range

# CCO REMOTE CONTROL AOD OVERVIEW

The Crest Debem double diaphragm pumps of the RC line have been designed for all applications that require the pump to be controlled remotely or directly by the machine on which the pump is installed and are always operated with compressed air. They are ideal for pumping liquids with high viscosity, even if containing suspended solids.

All the remote controlled range are ATEX - IECEx certified, constructed in Polypropylene or PVDF in the plastic version or in aluminum or AISI 316 L for the metal versions. The vast range of materials available for the parts in contact with the fluid, such as pump casings and manifolds, diaphragms, balls, ball seats and o-rings, makes them compatible with any type of fluid present on the market.