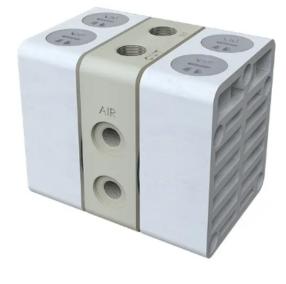

#### **CCO** S-MBOX

### **CCO** TECHNICAL SPECIFICATION

Maximum flow rate: 6L/Min

Suction/delivery connections: BSPP 1/4" f

|                                             | S-MBOX      |
|---------------------------------------------|-------------|
| Suction / delivery connections              | BSPP 1/4" f |
| Air Fitting                                 | BSPP 1/8 "f |
| Max. Flow rate                              | 6 l/min     |
| Max supply air pressure                     | 8 bar       |
| Max. negative suction head - dry running ** | 3 m         |
| Max negative suction head - pump primed     | 9.5m        |
| Diameter max suspended solids               | Omm         |
| Noise Level                                 | 60 dB       |
| Volume Stroke                               | 3.2cc       |