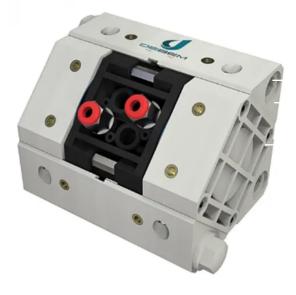

### CCO S-CUBIC

## **CCO** TECHNICAL SPECIFICATION

Maximum flow rate: 17L/Min

Suction/delivery connections: G 3/8" f

|                                             | S-CUBIC          |
|---------------------------------------------|------------------|
| Suction / delivery connections              | G 3/8 "f         |
| Air Fitting                                 | G 3/8"f          |
| Max. Flow rate                              | 1 <i>7</i> l/min |
| Max supply air pressure                     | 8 bar            |
| Max. negative suction head - dry running ** | 3 m              |
| Max negative suction head - pump primed     | 9.5m             |
| Diameter max suspended solids               | 0.5mm            |
| Noise Level                                 | 65 dB            |
| Volume Stroke                               | 10.3 cc          |