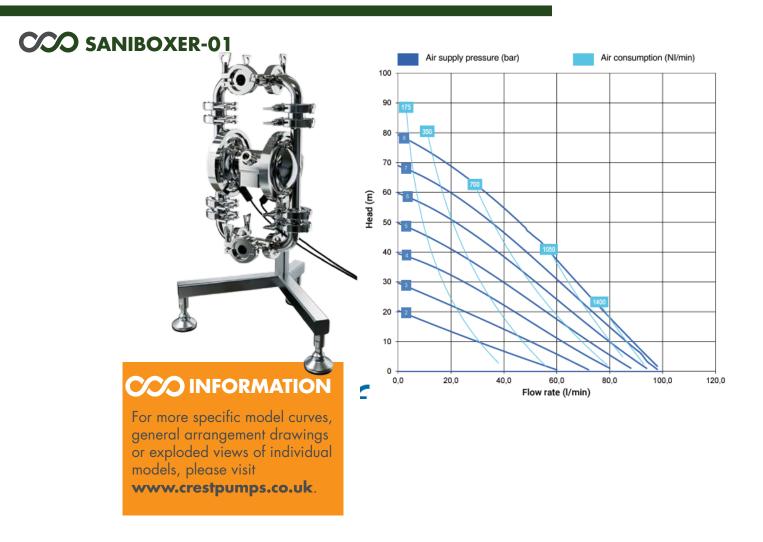

## **CCO** TECHNICAL SPECIFICATION

|                                            | SANIBOXER-01     |
|--------------------------------------------|------------------|
| Suction / delivery connections             | BS 4825 1" Clamp |
| Air Fitting                                | 3/8" f BSPP      |
| Max. Flow rate *                           | 100 l/min        |
| Max supply air pressure                    | 8 bar            |
| Max. Head *                                | 80 m             |
| Max negative suction head - dry running ** | 2.5m             |
| Max negative suction head - pump primed    | 9.5m             |
| Diameter Max suspended solids              | 5 mm             |