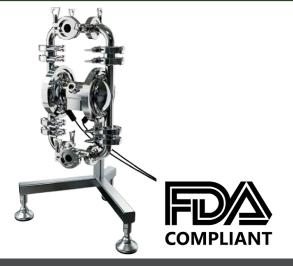

## **SANIBOXER AOD** PUMP RANGE

AIR OPERATED DOUBLE DIAPHRAGM PUMPS

| SUITABLE FOR HIGH VISCOSITY LIQUIDS            |
|------------------------------------------------|
| FDA COMPLIANT                                  |
| ATEX ZONE 1 & 2 CERTIFICATION                  |
| FIBER OPTIC BREAK SENSORS                      |
| RAPID EMPTYING SYSTEM                          |
| CCC = CCE \   TD   C D A     \ \ / A   \ / E C |

The pumps are equipped by default with sensors to detect rupture of the diaphragms in order to avoid contamination during the transfer processes. Certified pumps: 3A – MOCA – ATEX – FDA.

Scan to see more of our Debem AOD Range