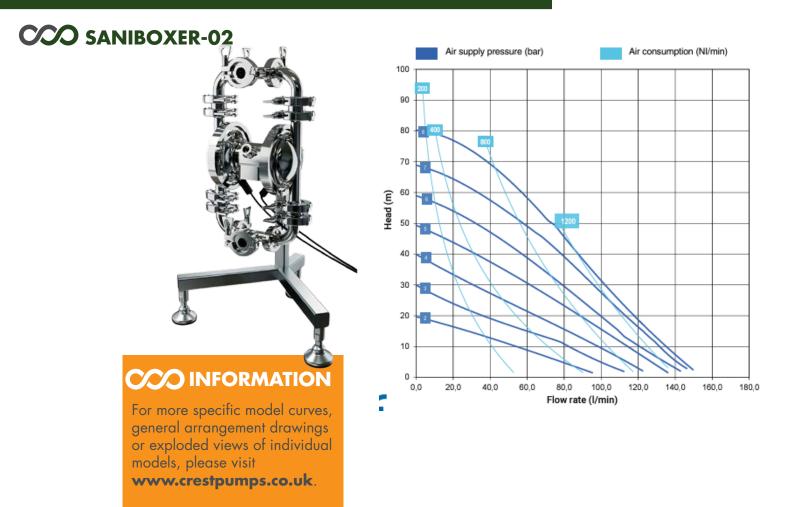

### COO TECHNICAL SPECIFICATION

|                                            | SANIBOXER-02        |
|--------------------------------------------|---------------------|
| Suction / delivery connections             | BS 4825 1"1/2 Clamp |
| Air Fitting                                | 3/8" f BSPP         |
| Max. Flow rate *                           | 160 l/min           |
| Max supply air pressure                    | 8 bar               |
| Max. Head *                                | 80 m                |
| Max negative suction head - dry running ** | 2.5m                |
| Max negative suction head - pump primed    | 9.5m                |
| Diameter Max suspended solids              | 7 mm                |