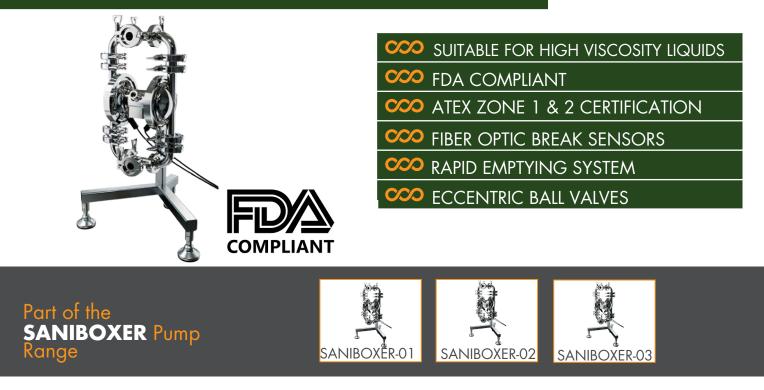

## SANIBOXER OVERVIEW

The pumps of the SANIBOXER line are equipped with special fiber optic sensors to detect any damage to the diaphragms, resulting in fluid leaks. In the event of a malfunction, the sensors warn the operator and automatically stop the pump's work.

The Rapid Emptying System of SANIBOXER pumps allows the complete emptying of the pump from the fluid present inside the suction chambers. The operation can be carried out comfortably by hand without the use of tools or particular equipment. The pump will thus be free of internal impurities and ready to be washed and sanitized.

SANIBOXER pumps are equipped with ball fluid valves. The construction form is one of a kind. The eccentric design of the valve allows the conveyance of fluids with large suspended solids. The eccentricity of the valve body prevents the ball from blocking during pumping operations. The balls are available in both AISI 316 and PTFE.

The pumps are equipped by default with sensors to detect rupture of the diaphragms in order to avoid contamination during the transfer processes. Certified pumps: 3A – MOCA – ATEX – FDA.

UK OFFICIAL DISTRIBUTOR