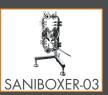

## **CCO** TECHNICAL SPECIFICATION

|                                            | SANIBOXER-03     |
|--------------------------------------------|------------------|
| Suction / delivery connections             | BS 4825 2" Clamp |
| Air Fitting                                | 1/2" f BSPP      |
| Max. Flow rate *                           | 340 l/min        |
| Max supply air pressure                    | 8 bar            |
| Max. Head *                                | 80 m             |
| Max negative suction head - dry running ** | 2.5m             |
| Max negative suction head - pump primed    | 9.5m             |
| Diameter Max suspended solids              | 15 mm            |