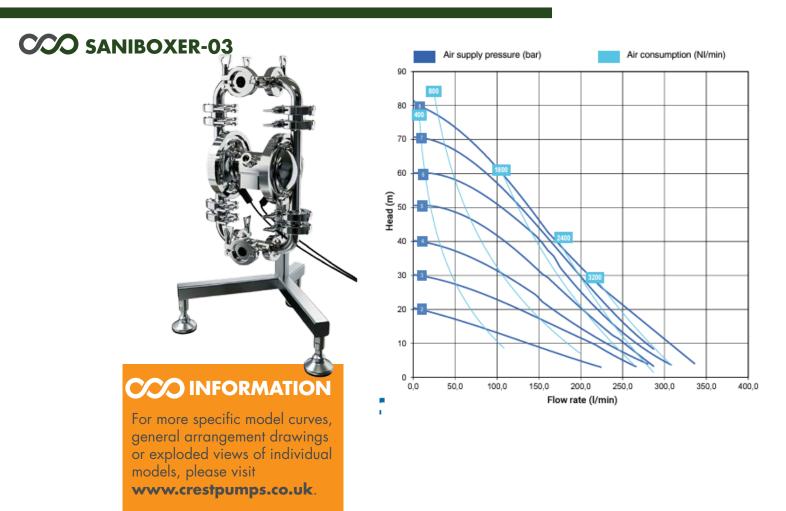

## **CCO** TECHNICAL SPECIFICATION

|                                            | SANIBOXER-03     |
|--------------------------------------------|------------------|
| Suction / delivery connections             | BS 4825 2" Clamp |
| Air Fitting                                | 1/2" f BSPP      |
| Max. Flow rate *                           | 340 l/min        |
| Max supply air pressure                    | 8 bar            |
| Max. Head *                                | 80 m             |
| Max negative suction head - dry running ** | 2.5m             |
| Max negative suction head - pump primed    | 9.5m             |
| Diameter Max suspended solids              | 15 mm            |