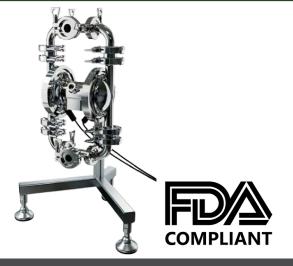

## **SANIBOXER AOD** PUMP RANGE

AIR OPERATED DOUBLE DIAPHRAGM PUMPS

| SUITABLE FOR HIGH VISCOSITY LIQUIDS            |
|------------------------------------------------|
| FDA COMPLIANT                                  |
| ATEX ZONE 1 & 2 CERTIFICATION                  |
| FIBER OPTIC BREAK SENSORS                      |
| RAPID EMPTYING SYSTEM                          |
| CCC = CCE \   TD   C D A     \ \ / A   \ / E C |

## **CCO** SANIBOXER OVERVIEW

The pumps of the SANIBOXER line are equipped with special fiber optic sensors to detect any damage to the diaphragms, resulting in fluid leaks. In the event of a malfunction, the sensors warn the operator and automatically stop the pump's work.

The pumps are equipped by default with sensors to detect rupture of the diaphragms in order to avoid contamination during the transfer processes. Certified pumps: 3A – MOCA – ATEX – FDA.

Scan to see more of our Debem AOD Range